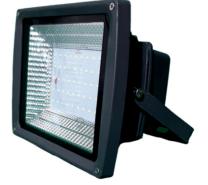

### **Flood Light Glass**

| <u>ITEM CODE</u> | WAITAGE  | INPUT VOLTAGE  |
|------------------|----------|----------------|
| FL50SLIMGLASS    | 50 WATT  | 240 VOLTS (AC) |
| FL100SLIMGLASS   | 100 WATT | 240 VOLTS (AC) |

150 WATT

200 WATT

E SURGE WATER PROOF LUMENS 4KV YES 3000 4KV YES 6000 240 VOLTS (AC) 4KV YES 10000 240 VOLTS (AC) 4KV YES 15000