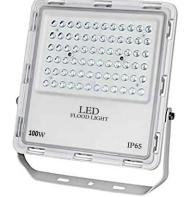

### **Flood Light Glass**

| <u>ITEM CODE</u> | WAITAGE  | INPUT VOLTAGE  |
|------------------|----------|----------------|
| FL50SLIMGLASS    | 50 WATT  | 240 VOLTS (AC) |
| FL100SLIMGLASS   | 100 WATT | 240 VOLTS (AC) |

150 WATT

200 WATT

E SURGE WATER PROOF LUMENS 4KV YES 3000 4KV YES 6000 240 VOLTS (AC) 4KV YES 10000 240 VOLTS (AC) 4KV YES 15000

### **Flood Light Lens**

| ITEM CODE      | <u>WATTAGE</u> | UT VOLTAGE     | <u>SURGE</u> | WATER PROOF | <b>LUMENS</b> |
|----------------|----------------|----------------|--------------|-------------|---------------|
| FL50SLIMGLASS  | 50 WATT        | 240 VOLTS (AC) | 4KV          | YES         | 6000          |
| FL120SLIMGLASS | 120WATT        | 240 VOLTS (AC) | 4KV          | YES         | 12000         |