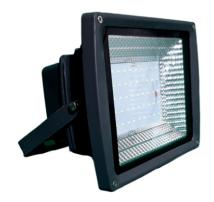

### **Flood Light Glass**

| <u>ITEM CODE</u> | WAITAGE  | INPUT VOLTAGE  |
|------------------|----------|----------------|
| FL50SLIMGLASS    | 50 WATT  | 240 VOLTS (AC) |
| FL100SLIMGLASS   | 100 WATT | 240 VOLTS (AC) |

150 WATT

200 WATT

E SURGE WATER PROOF LUMENS 4KV YES 3000 4KV YES 6000 240 VOLTS (AC) 4KV YES 10000 240 VOLTS (AC) 4KV YES 15000