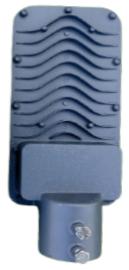

### **Flood Light Glass**

| <u>ITEM CODE</u> | WAITAGE  | INPUT VOLTAGE  |
|------------------|----------|----------------|
| FL50SLIMGLASS    | 50 WATT  | 240 VOLTS (AC) |
| FL100SLIMGLASS   | 100 WATT | 240 VOLTS (AC) |

150 WATT

200 WATT

E SURGE WATER PROOF LUMENS 4KV YES 3000 4KV YES 6000 240 VOLTS (AC) 4KV YES 10000 240 VOLTS (AC) 4KV YES 15000

### **Flood Light Lens**

| ITEM CODE      | <u>WATTAGE</u> | UT VOLTAGE     | <u>SURGE</u> | WATER PROOF | <b>LUMENS</b> |
|----------------|----------------|----------------|--------------|-------------|---------------|
| FL50SLIMGLASS  | 50 WATT        | 240 VOLTS (AC) | 4KV          | YES         | 6000          |
| FL120SLIMGLASS | 120WATT        | 240 VOLTS (AC) | 4KV          | YES         | 12000         |