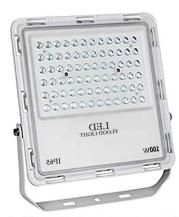

### **Flood Light Lens**

| ITEM CODE      | <u>WATTAGE</u> | UT VOLTAGE     | <u>SURGE</u> | WATER PROOF | <b>LUMENS</b> |
|----------------|----------------|----------------|--------------|-------------|---------------|
| FL50SLIMGLASS  | 50 WATT        | 240 VOLTS (AC) | 4KV          | YES         | 6000          |
| FL120SLIMGLASS | 120WATT        | 240 VOLTS (AC) | 4KV          | YES         | 12000         |