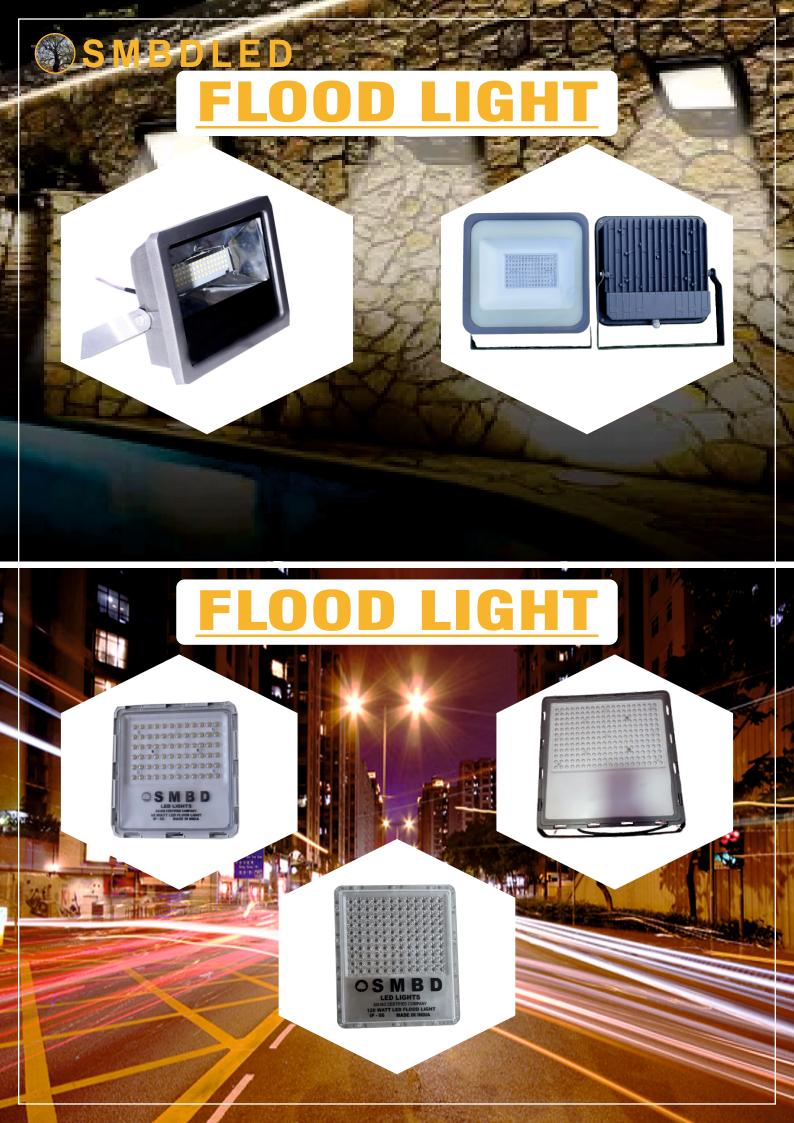

### **Flood Light Glass**

| <u>ITEM CODE</u> | WAITAGE  | INPUT VOLTAGE  |
|------------------|----------|----------------|
| FL50SLIMGLASS    | 50 WATT  | 240 VOLTS (AC) |
| FL100SLIMGLASS   | 100 WATT | 240 VOLTS (AC) |

150 WATT

200 WATT

E SURGE WATER PROOF LUMENS 4KV YES 3000 4KV YES 6000 240 VOLTS (AC) 4KV YES 10000 240 VOLTS (AC) 4KV YES 15000

### **Flood Light Lens**

| ITEM CODE      | <u>WATTAGE</u> | UT VOLTAGE     | <u>SURGE</u> | WATER PROOF | <b>LUMENS</b> |
|----------------|----------------|----------------|--------------|-------------|---------------|
| FL50SLIMGLASS  | 50 WATT        | 240 VOLTS (AC) | 4KV          | YES         | 6000          |
| FL120SLIMGLASS | 120WATT        | 240 VOLTS (AC) | 4KV          | YES         | 12000         |