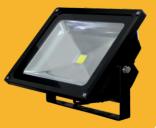

### **Flood Light Glass**

| <u>ITEM CODE</u> | WAITAGE  | INPUT VOLTAGE  |
|------------------|----------|----------------|
| FL50SLIMGLASS    | 50 WATT  | 240 VOLTS (AC) |
| FL100SLIMGLASS   | 100 WATT | 240 VOLTS (AC) |

150 WATT

200 WATT

E SURGE WATER PROOF LUMENS 4KV YES 3000 4KV YES 6000 240 VOLTS (AC) 4KV YES 10000 240 VOLTS (AC) 4KV YES 15000

### **Flood Light Lens**

| ITEM CODE      | <u>WATTAGE</u> | UT VOLTAGE     | <u>SURGE</u> | WATER PROOF | <b>LUMENS</b> |
|----------------|----------------|----------------|--------------|-------------|---------------|
| FL50SLIMGLASS  | 50 WATT        | 240 VOLTS (AC) | 4KV          | YES         | 6000          |
| FL120SLIMGLASS | 120WATT        | 240 VOLTS (AC) | 4KV          | YES         | 12000         |