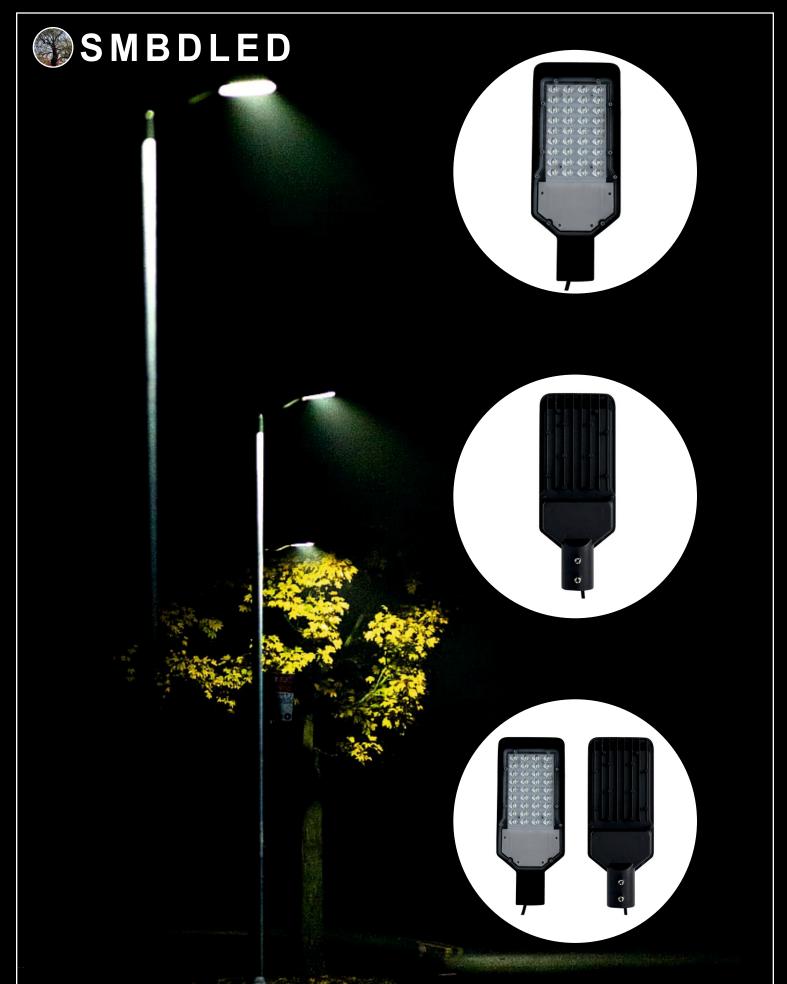

# **"BELIEVE IN MAKING RELATION BRIGHTER"**

AC/DC STREET LIGHT (INVITOR STREET LIGHT) WATTAGE AVAILABLE IN ALL RANGES (50w, 100w, 150w & 200w)

## Street Light ECO

| ITEM CODE WAT | TTAGE INPL | JT VOLTAGE SI | URGE WAT | ER PROOF LU | <u>JMENS</u> |
|---------------|------------|---------------|----------|-------------|--------------|
| SL50ECO 50    | WATT 240   | ) VOLTS (AC)  | 4KV      | YES         | 2400         |
| SL100ECO 100  | WATT 240   | ) VOLTS (AC)  | 4KV      | YES         | 3000         |
| SL150ECO 150  | WATT 240   | ) VOLTS (AC)  | 4KV      | YES         | 3000         |
| SL200ECO 200  | ) WATT 240 | ) VOLTS (AC)  | 4KV      | YES         | 10000        |
|               |            |               |          |             |              |

# Street Light GLASSModel

| ITEM CODE             | <u>WATTAGE</u> | INPUT VOLTAGE  | <u>SURGE</u> | WATER PROOF | <b>LUMENS</b> |
|-----------------------|----------------|----------------|--------------|-------------|---------------|
| SL50GLASS             | 50 WATT        | 240 VOLTS (AC) | 4KV          | YES         | 3000          |
| SL100GLASS            | 100 WATT       | 240 VOLTS (AC) | 4KV          | YES         | 4000          |
| SL150GLASS            | 150 WATT       | 240 VOLTS (AC) | 4KV          | YES         | 6000          |
| SL200GLASS            | 200 WATT       | 240 VOLTS (AC) | 4KV          | YES         | 10000         |
| <b>Applications :</b> |                |                |              |             |               |
| AIRPORT               |                | GARDENS        |              | RAILWAY YA  | RDS           |
| FARM HOUSE            |                | RESIDENTIA     | L SOCIETY    | COMMERCI    | AL COMP       |
|                       |                |                |              |             |               |