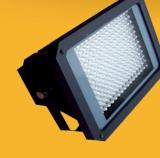

### **Flood Light Glass**

| <u>ITEM CODE</u> | WAITAGE  | INPUT VOLTAGE  |
|------------------|----------|----------------|
| FL50SLIMGLASS    | 50 WATT  | 240 VOLTS (AC) |
| FL100SLIMGLASS   | 100 WATT | 240 VOLTS (AC) |

150 WATT

200 WATT

E SURGE WATER PROOF LUMENS 4KV YES 3000 4KV YES 6000 240 VOLTS (AC) 4KV YES 10000 240 VOLTS (AC) 4KV YES 15000

### **Flood Light Lens**

| ITEM CODE      | <u>WATTAGE</u> | UT VOLTAGE     | <u>SURGE</u> | WATER PROOF | <b>LUMENS</b> |
|----------------|----------------|----------------|--------------|-------------|---------------|
| FL50SLIMGLASS  | 50 WATT        | 240 VOLTS (AC) | 4KV          | YES         | 6000          |
| FL120SLIMGLASS | 120WATT        | 240 VOLTS (AC) | 4KV          | YES         | 12000         |

#### **Applications :**

FL150SLIMGLASS

FL200SLIMGLASS

AIRPORT

FARM HOUSE

GARDENS

RAILWAY YARDS

**RESIDENTIAL SOCIETY** 